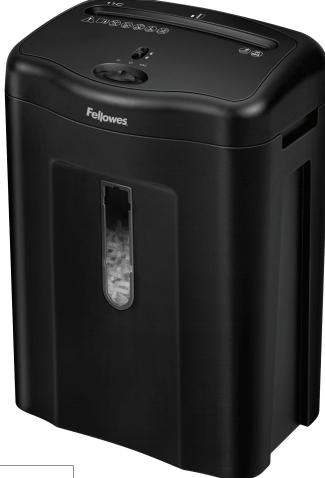

## POWERSHRED® 11C

## Personal Shredder

Advanced Safety Disables shredder for added safety protection

Quiet Operation Shreds without noisy interruptions

## **Specifications:**

| Model No.      | 11C                                                               |
|----------------|-------------------------------------------------------------------|
| Mfr. No.       | 4350101                                                           |
| Sheet Capacity | 11 Sheets                                                         |
| Cut Type       | Cross-Cut                                                         |
| Security Level | P-4                                                               |
| Cut Size       | <sup>5</sup> / <sub>32</sub> " x 1 <sup>9</sup> / <sub>16</sub> " |
| Usage          | Personal                                                          |
| Run Time (min) | 5 on / 30 off                                                     |
| Bin Capacity   | 4.8 Gallons                                                       |
| Bin Type       | Lift-Off Head                                                     |
| Throat Width   | 9"                                                                |
| Dimensions     | 16.9" H x 13.6" W x 9.4" D                                        |
| Also Shreds    |                                                                   |
| Warranty       | 1-year product and service; 3-years cutters                       |